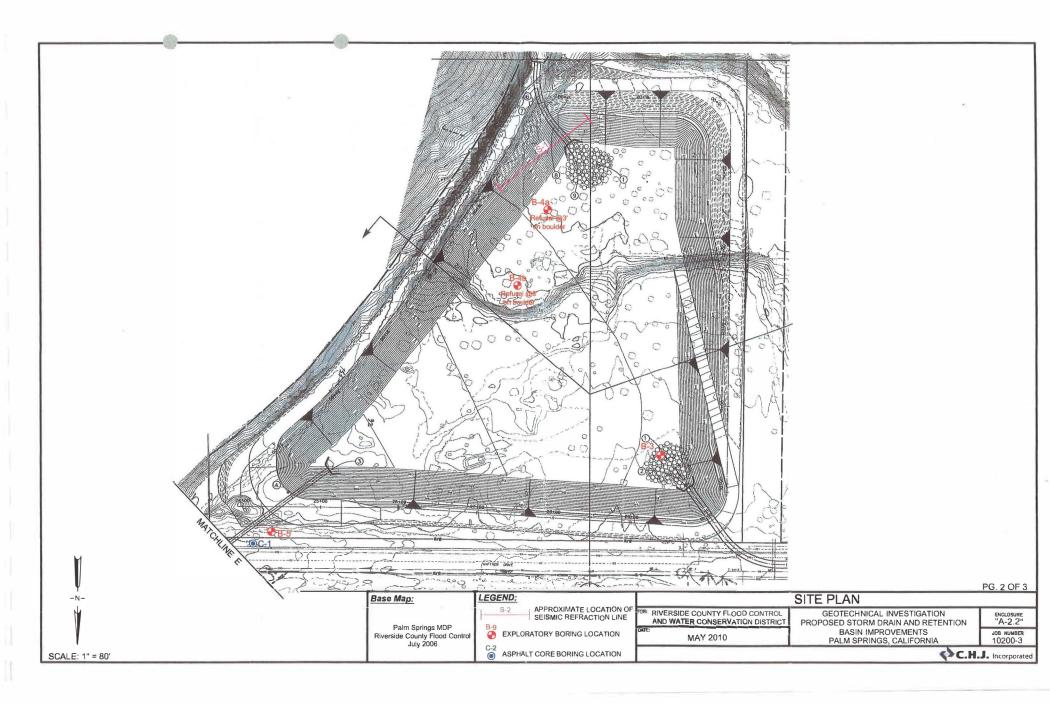

SITE: Flood Control Basin

Corner of Matthew Drive and South Linden Way

Palm Springs, CA 92264

ESTIMATED PROJECT COST: \$30,000.00

- 2. CONTRACT DOCUMENTS Each bid shall be in accordance with all of the Contract Documents.
  - a. **DRAWINGS:** The following drawings and plans are applicable to this project and made part of the Contract Documents: Not applicable, there are no drawings for this Request for Bid ("RFB").
  - b. **GENERAL CONDITIONS**: The General Conditions applicable to the work are included in this RFB as Attachment B.
  - c. **DISTRICT WEBSITE:** Addenda and other information related to the RFB are available at http://rcflood.org/.
- **3. LICENSE REQUIRED** The following license is required for this project: A General Engineering Contractor.
- 4. IN-USE OFF-ROAD DIESEL-FUELED FLEET CERTIFICATE OF REPORTED COMPLIANCE Valid Certificates of Reported Compliance as described in California Code of Regulations, Title 13, Section 2449(n) for fleets of vehicles subject to 13 CCR section 2449 are required for this project.
- 5. Any contact with District personnel regarding this procurement, other than the Purchasing Procurement Contract Specialist identified in this RFB, may result in disqualification of your bid.
- **6.** Any contact with County personnel regarding this procurement, other than the Purchasing Specialist identified in this RFB, may result in disqualification of your bid.

#### **Block Wall Installation PS 41 Zone 6**

- 1. The Contractor shall furnish all parts, labor, materials, rentals, equipment, disposal, transportation and supervision necessary to complete the work per this Request for Bid for a freestanding 6ft high block wall approximately 200 linear feet in length as identified in this Scope of Work, but not limited to the following:
  - Concrete Block Wall Design and Construction
  - Concrete Suppliers (Concrete to 2500 PSI minimum)
  - Bond Beam Block (6" or 8" Block) or similar
  - Rebar A615 Grade 40 minimum with Lap splice to be 24" minimum
  - Rebar to be centered in Masonry Cells as defined in the Palm Springs Standard for Garden Walls
  - All Masonry units to be ASTM C-90 Grade N
  - Grout
  - Bolt, ties etc.
  - Clean-up
  - Service and Warranty Work
  - Hold all necessary licenses and insurance