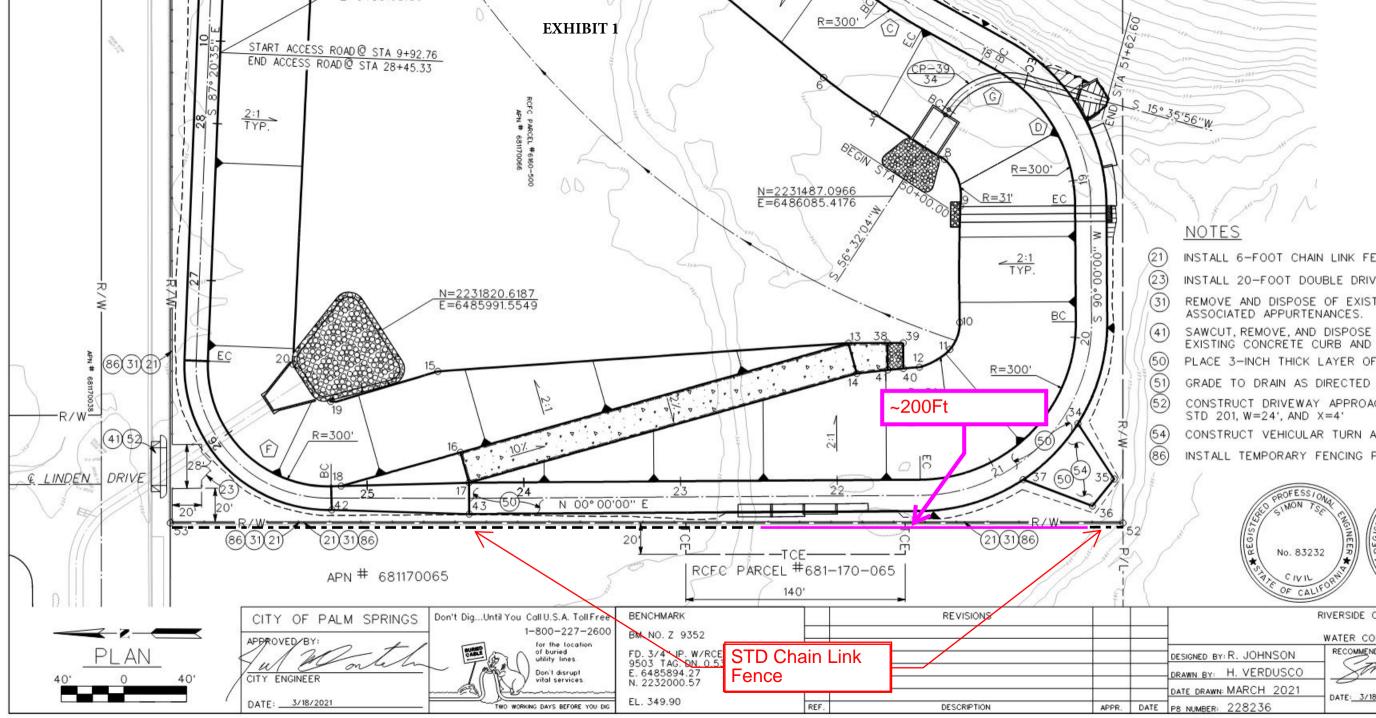

SITE: Flood Control Basin

Corner of Matthew Drive and South Linden Way

Palm Springs, CA 92264

ESTIMATED PROJECT COST: \$30,000.00

- 2. CONTRACT DOCUMENTS Each bid shall be in accordance with all of the Contract Documents.
  - a. **DRAWINGS:** The following drawings and plans are applicable to this project and made part of the Contract Documents: Not applicable, there are no drawings for this Request for Bid ("RFB").
  - b. **GENERAL CONDITIONS**: The General Conditions applicable to the work are included in this RFB as Attachment B.
  - c. **DISTRICT WEBSITE:** Addenda and other information related to the RFB are available at http://rcflood.org/.
- **3. LICENSE REQUIRED** The following license is required for this project: A General Engineering Contractor.
- 4. IN-USE OFF-ROAD DIESEL-FUELED FLEET CERTIFICATE OF REPORTED COMPLIANCE Valid Certificates of Reported Compliance as described in California Code of Regulations, Title 13, Section 2449(n) for fleets of vehicles subject to 13 CCR section 2449 are required for this project.
- 5. Any contact with District personnel regarding this procurement, other than the Purchasing Procurement Contract Specialist identified in this RFB, may result in disqualification of your bid.
- **6.** Any contact with County personnel regarding this procurement, other than the Purchasing Specialist identified in this RFB, may result in disqualification of your bid.

#### **Block Wall Installation PS 41 Zone 6**

- 1. The Contractor shall furnish all parts, labor, materials, rentals, equipment, disposal, transportation and supervision necessary to complete the work per this Request for Bid for a freestanding 6ft high block wall approximately 200 linear feet in length as identified in this Scope of Work, but not limited to the following:
  - Concrete Block Wall Design and Construction
  - Concrete Suppliers (Concrete to 2500 PSI minimum)
  - Bond Beam Block (6" or 8" Block) or similar
  - Rebar A615 Grade 40 minimum with Lap splice to be 24" minimum
  - Rebar to be centered in Masonry Cells as defined in the Palm Springs Standard for Garden Walls
  - All Masonry units to be ASTM C-90 Grade N
  - Grout
  - Bolt, ties etc.
  - Clean-up
  - Service and Warranty Work
  - Hold all necessary licenses and insurance

#### 2. Additional requirements:

- Contractor must perform all work in strict accordance with all applicable Federal, State and Local building codes and requirements to ensure the project meets District design, intent and performance requirements.
- The City of Palm Springs Building Department Standards for a freestanding block wall will be adhered to.
- Permits will not be required all work is taking place on a District owned facility and will be inspected by District inspectors at the following stages:

**FOOTING EXCAVATION**: Trench clean with steel in place and supported 3# above and away from the surrounding earth.

**REBAR/PRE-GROUT**: Bond beam rebar and vertical rebar in place inspection prior to placing grout. **FINAL**: After grout is place and all work is complete.