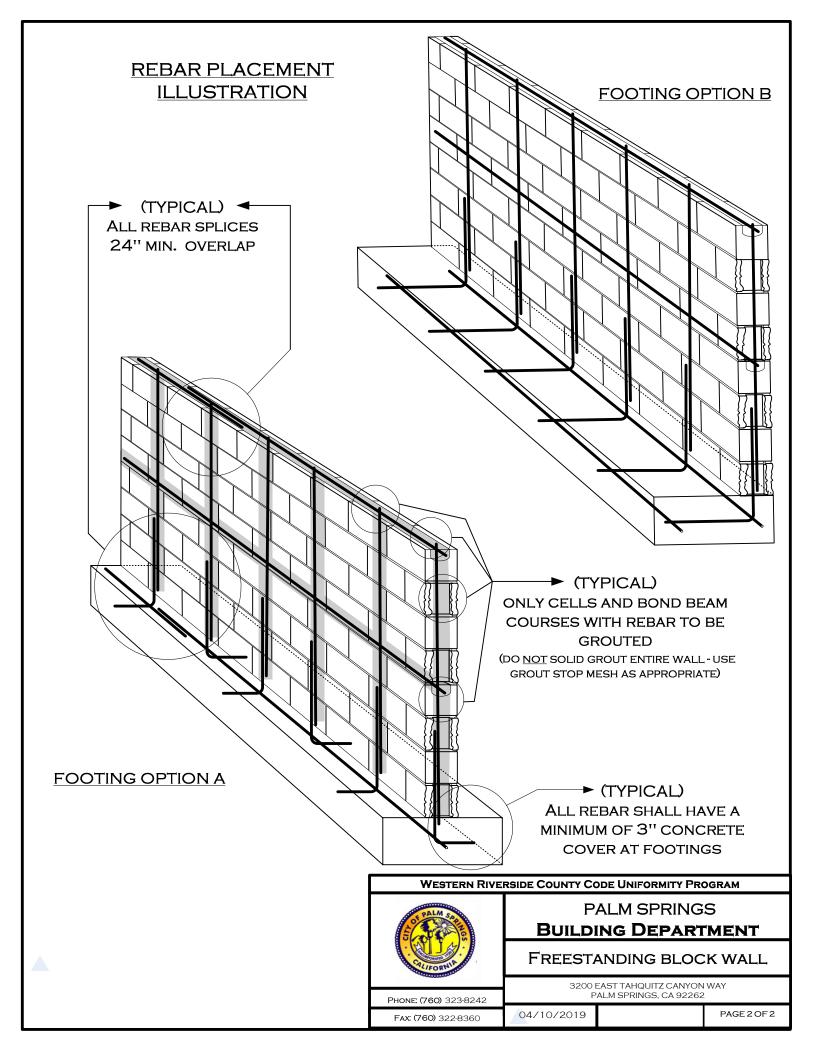

#### **FOOTING OPTION "A" FOOTING OPTION "B"** #4 HORIZONTAL REBAR (USE BOND BEAM BLOCK) 6" OR 8" BLOCK (BLOCKS STAGGERED) "H" "H" #4 HORIZONTAL AT 32" MAX. O.C. ~ HEIGHT FROM TOP HEIGHT FROM TOP OF FOOTING OF FOOTING (USE BOND BEAM BLOCK) SEE TABLE "A" SEE TABLE "B" FOR REBAR SIZE FOR REBAR SIZE AND SPACING AND SPACING (LOCATE REBAR IN CENTER OF CELL) (LOCATE REBAR IN CENTER OF CELL) FINISH GRADE (1) - #4 REBAR CONTINUOUS (2) - #4 REBAR 10" 12" 10" 12" CONTINUOUS REVERSE . DIRECTION OF HOOK ON EVERY (FOOTING WIDTH) (FOOTING WIDTH) OTHER REBAR SEE TABLE "A" SEE TABLE "B"

| TABLE "A" |      |                           |  |  |  |  |  |  |  |  |  |
|-----------|------|---------------------------|--|--|--|--|--|--|--|--|--|
| "H"       | "W"  | VERTICAL<br>REINFORCEMENT |  |  |  |  |  |  |  |  |  |
| 3'        | 17'' | #4@48"O.C.                |  |  |  |  |  |  |  |  |  |
| 4'        | 20"  | #4@48''O.C.               |  |  |  |  |  |  |  |  |  |
| 5'        | 23"  | #4@48''O.C.               |  |  |  |  |  |  |  |  |  |
| 6'        | 29"  | #4@24"O.C.                |  |  |  |  |  |  |  |  |  |

ALL FOOTINGS ADJACENT TO SLOPES TO BE AT LEAST 5' TO

|     | Тав            | LE "B"                    |  |  |  |  |  |  |  |
|-----|----------------|---------------------------|--|--|--|--|--|--|--|
| "H" | "W"            | VERTICAL<br>REINFORCEMENT |  |  |  |  |  |  |  |
| 3'  | 3' 19" #4@48"( |                           |  |  |  |  |  |  |  |
| 4'  | 22''           | #4@32"O.C.                |  |  |  |  |  |  |  |
| 5'  | 29''           | #4@32"O.C.                |  |  |  |  |  |  |  |
| 6'  | 34''           | #4@24"O.C.                |  |  |  |  |  |  |  |

#### NOTES:

- 1) This design does  $\underline{NOT}$  allow grade differentials of more than 6" on opposing sides of the wall. This is  $\underline{NOT}$  a retaining wall.
- 2) FENCE HEIGHTS ARE REGULATED CONSULT ZONING REGULATIONS BEFORE BEGINNING CONSTRUCTION.
- 3) NO WATER COURSE OR NATURAL DRAINAGE SHALL BE OBSTRUCTED.
- 4) GROUT ONLY THE CELLS CONTAINING REBAR. THIS WALL IS NOT DESIGNED FOR ALL CELLS TO BE GROUTED.
- 5) ALL REBAR TO BE ASTM SPEC. A615, GRADE 40 MINIMUM.
- 6) ALL REBAR LAP SPLICES TO BE 24" MINIMUM.
- 7) ALL MASONRY UNITS TO BE ASTM C-90 GRADE N.
- 8) REBAR TO BE CENTERED IN MASONRY CELLS.
- 9) CONCRETE TO BE 2,500 PSI. MINIMUM.