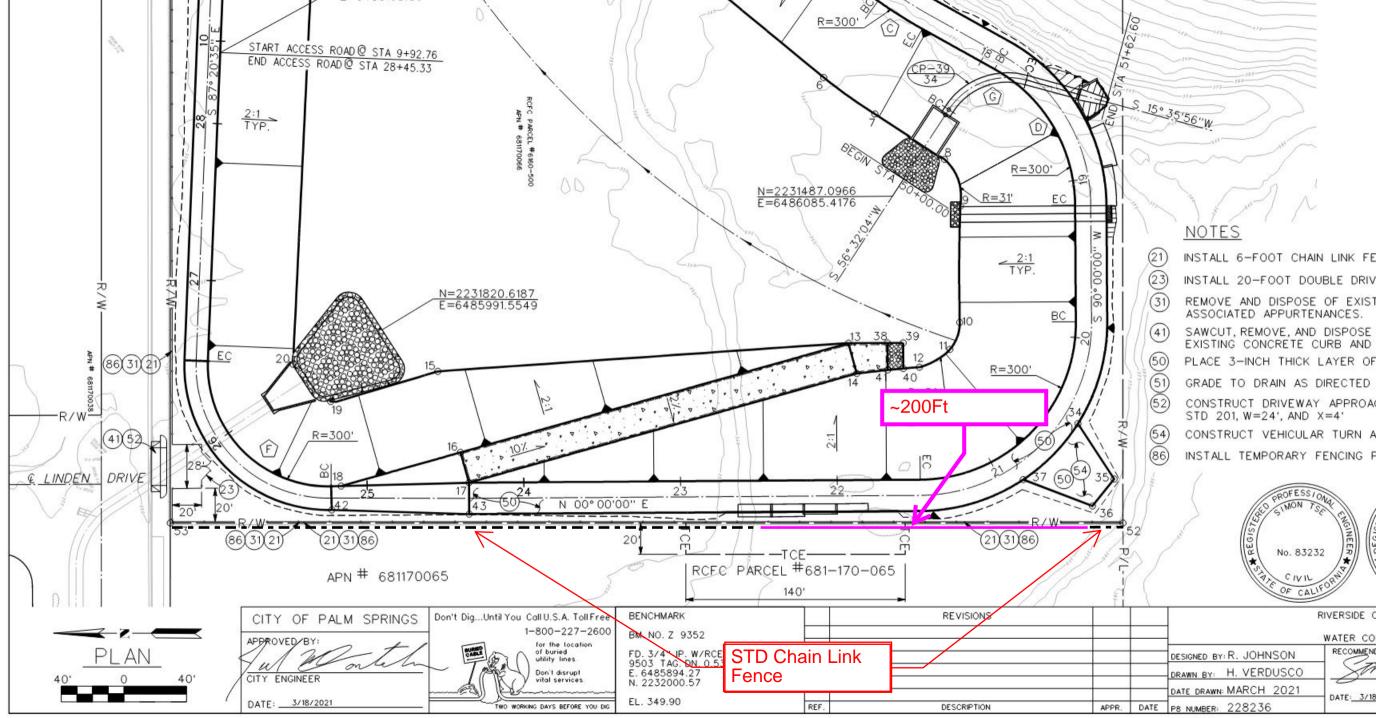

#### **Block Wall Installation PS 41 Zone 6**

- 1. The Contractor shall furnish all parts, labor, materials, rentals, equipment, disposal, transportation and supervision necessary to complete the work per this Request for Bid for a freestanding 6ft high block wall approximately 200 linear feet in length as identified in this Scope of Work, but not limited to the following:
  - Concrete Block Wall Design and Construction
  - Concrete Suppliers (Concrete to 2500 PSI minimum)
  - Bond Beam Block (6" or 8" Block) or similar
  - Rebar A615 Grade 40 minimum with Lap splice to be 24" minimum
  - Rebar to be centered in Masonry Cells as defined in the Palm Springs Standard for Garden Walls
  - All Masonry units to be ASTM C-90 Grade N
  - Grout
  - Bolt, ties etc.
  - Clean-up
  - Service and Warranty Work
  - Hold all necessary licenses and insurance

#### 2. Additional requirements:

- Contractor must perform all work in strict accordance with all applicable Federal, State and Local building codes and requirements to ensure the project meets District design, intent and performance requirements.
- The City of Palm Springs Building Department Standards for a freestanding block wall will be adhered to.
- Permits will not be required all work is taking place on a District owned facility and will be inspected by District inspectors at the following stages:

**FOOTING EXCAVATION**: Trench clean with steel in place and supported 3# above and away from the surrounding earth.

**REBAR/PRE-GROUT**: Bond beam rebar and vertical rebar in place inspection prior to placing grout. **FINAL**: After grout is place and all work is complete.