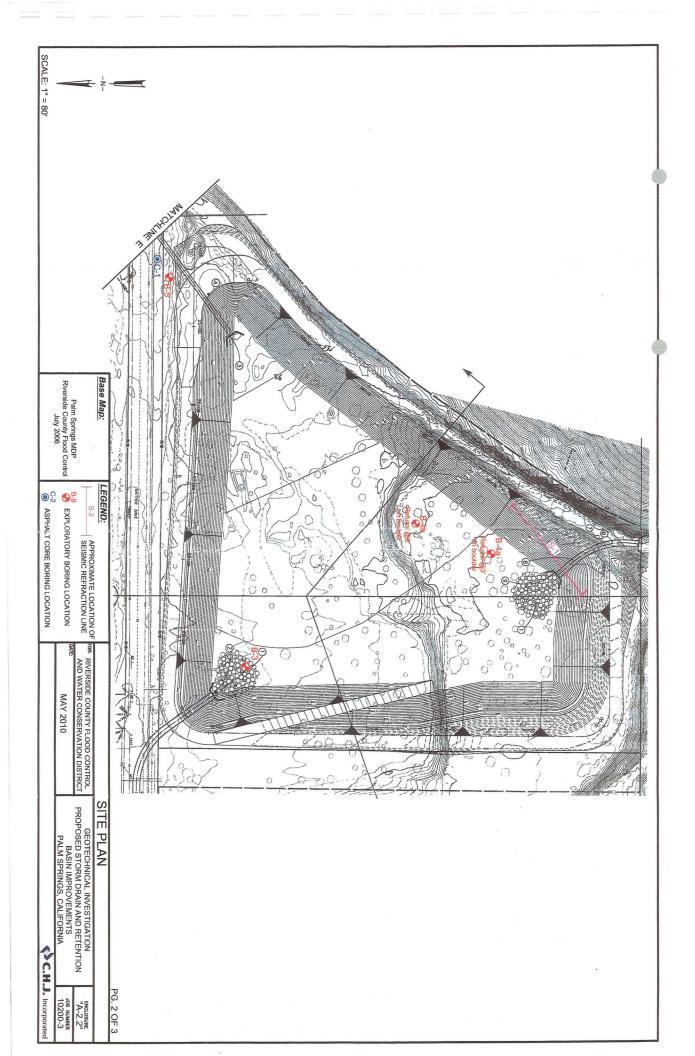

SITE: Flood Control Basin

Corner of Matthew Drive and South Linden Way

Palm Springs, CA 92264

ESTIMATED PROJECT COST: \$30,000.00

- 2. CONTRACT DOCUMENTS Each bid shall be in accordance with all of the Contract Documents.
  - a. **DRAWINGS:** The following drawings and plans are applicable to this project and made part of the Contract Documents: Not applicable, there are no drawings for this Request for Bid ("RFB").
  - b. **GENERAL CONDITIONS**: The General Conditions applicable to the work are included in this RFB as Attachment B.
  - c. **DISTRICT WEBSITE:** Addenda and other information related to the RFB are available at http://rcflood.org/.
- **3. LICENSE REQUIRED** The following license is required for this project: A General Engineering Contractor.
- 4. IN-USE OFF-ROAD DIESEL-FUELED FLEET CERTIFICATE OF REPORTED COMPLIANCE Valid Certificates of Reported Compliance as described in California Code of Regulations, Title 13, Section 2449(n) for fleets of vehicles subject to 13 CCR section 2449 are required for this project.
- 5. Any contact with District personnel regarding this procurement, other than the Purchasing Procurement Contract Specialist identified in this RFB, may result in disqualification of your bid.
- **6.** Any contact with County personnel regarding this procurement, other than the Purchasing Specialist identified in this RFB, may result in disqualification of your bid.

#### **Block Wall Installation PS 41 Zone 6**

- 1. The Contractor shall furnish all parts, labor, materials, rentals, equipment, disposal, transportation and supervision necessary to complete the work per this Request for Bid for a freestanding 6ft high block wall approximately 200 linear feet in length as identified in this Scope of Work, but not limited to the following:
  - Concrete Block Wall Design and Construction
  - Concrete Suppliers (Concrete to 2500 PSI minimum)
  - Bond Beam Block (6" or 8" Block) or similar
  - Rebar A615 Grade 40 minimum with Lap splice to be 24" minimum
  - Rebar to be centered in Masonry Cells as defined in the Palm Springs Standard for Garden Walls
  - All Masonry units to be ASTM C-90 Grade N
  - Grout
  - Bolt, ties etc.
  - Clean-up
  - Service and Warranty Work
  - Hold all necessary licenses and insurance