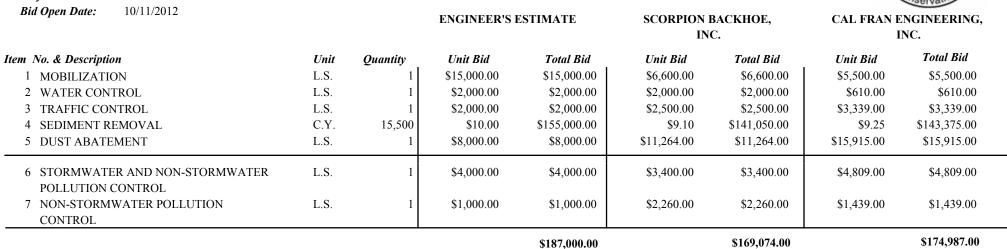

## Riverside County Flood Control & Water Conservation District

**Bid Abstract** 

1995 Market St. Riverside, CA 92501 Phone: 951.955.1200 Fax: 951.788.9965

Project Name: ALESSANDRO DAM SEDIMENT REMOVAL 2012

**Project Number:** 1-0-0043-00 10/11/2012

 Project Number:
 1-0-0043-00

 Bid Open Date:
 10/11/2012

| Bu Open Bute. 10/11/2012                          |      |          | MCKENNA GE<br>ENGINEERIN |              | SEAN MALEK ENG. &<br>CONST. |              | CREW, INC.  |              |
|---------------------------------------------------|------|----------|--------------------------|--------------|-----------------------------|--------------|-------------|--------------|
| Item No. & Description                            | Unit | Quantity | Unit Bid                 | Total Bid    | Unit Bid                    | Total Bid    | Unit Bid    | Total Bid    |
| 1 MOBILIZATION                                    | L.S. | 1        | \$6,734.99               | \$6,734.99   | \$9,000.00                  | \$9,000.00   | \$5,000.00  | \$5,000.00   |
| 2 WATER CONTROL                                   | L.S. | 1        | \$3,441.57               | \$3,441.57   | \$8,000.00                  | \$8,000.00   | \$10,000.00 | \$10,000.00  |
| 3 TRAFFIC CONTROL                                 | L.S. | 1        | \$3,619.60               | \$3,619.60   | \$2,000.00                  | \$2,000.00   | \$10,000.00 | \$10,000.00  |
| 4 SEDIMENT REMOVAL                                | C.Y. | 15,500   | \$10.72                  | \$166,160.00 | \$14.00                     | \$217,000.00 | \$11.25     | \$174,375.00 |
| 5 DUST ABATEMENT                                  | L.S. | 1        | \$1,756.95               | \$1,756.95   | \$8,000.00                  | \$8,000.00   | \$35,000.00 | \$35,000.00  |
| 6 STORMWATER AND NON-STORMWATER POLLUTION CONTROL | L.S. | 1        | \$9,569.49               | \$9,569.49   | \$3,000.00                  | \$3,000.00   | \$45,000.00 | \$45,000.00  |
| 7 NON-STORMWATER POLLUTION CONTROL                | L.S. | 1        | \$5,015.42               | \$5,015.42   | \$2,000.00                  | \$2,000.00   | \$5,000.00  | \$5,000.00   |
|                                                   |      | •        |                          | 6107 200 02  |                             | \$240,000,00 |             | \$284 375 00 |