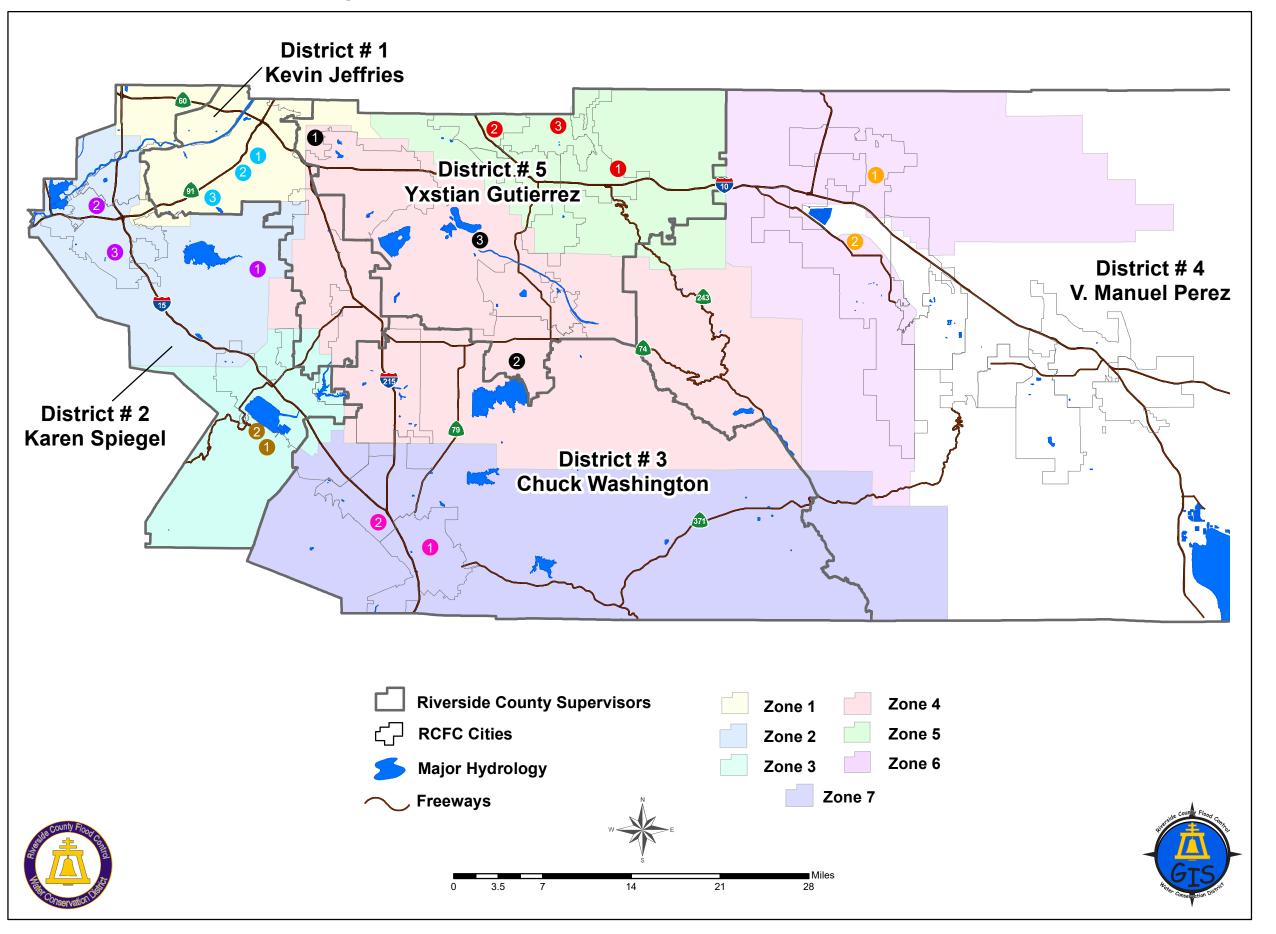

## Zone Commissioners

- 1 Don Harriger
- 2 Chuck Krieger
- 3 Sean Mill
- 1 Serena Burnett
- 2 Baxter Miller
- 3 Fred Myers
- Rich Bellante
- 2 Barbara Dye
- 3 Vacant
- 1 Roy "Pete" Bleckert
- 2 Ken Graff
- 3 Brad Scott
- 1 Debbie Franklin
- William Davis
- Michael Valdivia
- 1 Ivan Sewell
- Steven Stewart
- 3 Vacant
- 1 Erin Crouthers
- 2 Vincent Scarpino
- 3 Vacant